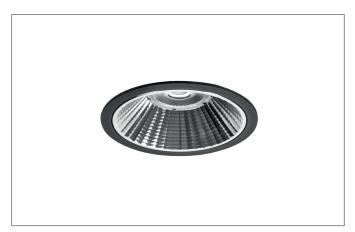

#### Tender

LED downlight, round, DALI, Round.Toolless ceiling installation by installation springs. Ceiling cut-out Ø 150 mm, Installation depth 88 mm, Outer diameter 165 mm, Reflector silver with rotattionssymmetrical, deep, wide distributed light intensity. optimal light distribution due to a plastic, transparent cover.Luminous flux 1.721 lm, Power 1 x 14 W, Light colour warm white, Correlated color temprature (CCT) 3.000 K, Colour rendering index CRI > 90, Housing material: Aluminium / Glass / Plastic, Colour: Black structure, Permissible ambient temperature (ta): -20 °C - +25 °C, Protection class (EN 61140): II, Degree of protection (DIN EN 60529): IP20, .With electronic driver, DALI dimmable.