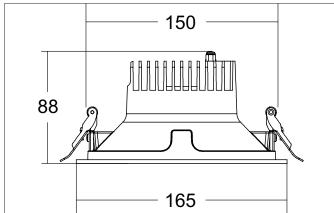

#### Tender

LED downlight, round, DALI, Round.Toolless ceiling installation by installation springs. Ceiling cut-out Ø 150 mm, Installation depth 88 mm, Outer diameter 165 mm, Reflector silver with rotattionssymmetrical, deep, wide distributed light intensity. optimal light distribution due to a plastic, transparent cover.Luminous flux 1.721 lm, Power 1 x 14 W, Light colour warm white, Correlated color temprature (CCT) 3.000 K, Colour rendering index CRI > 90, Housing material: Aluminium / Glass / Plastic, Colour: Black structure, Permissible ambient temperature (ta): -20 °C - +25 °C, Protection class (EN 61140): II, Degree of protection (DIN EN 60529): IP20, .With electronic driver, DALI dimmable.

| Article data       |                             |
|--------------------|-----------------------------|
| Article no.        | 41613183DA                  |
| GTIN               | 4251433989912               |
| Series name        | APOLLO MIDI                 |
| Short description  | LED downlight, round, DALI  |
| Material           | Aluminium / Glass / Plastic |
| Colour             | Black                       |
| Type of surface    | Structure                   |
| Shape              | Round                       |
| Outer diameter     | 165 mm                      |
| Built-in diameter  | 150 mm                      |
| Installation depth | 88 mm                       |
| Weight             | 0.440 kg                    |