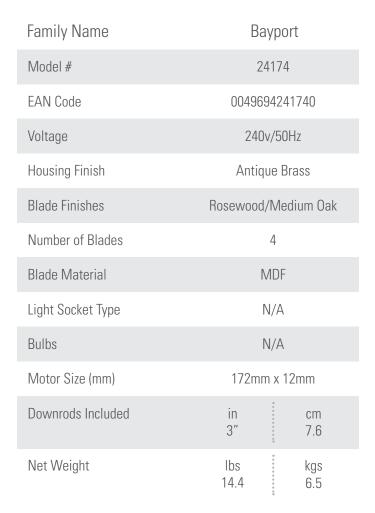

## 107cm (42") PRODUCT SPECIFICATION SHEET

Limited Lifetime Motor Warranty is backed by the only company with over 130 years in the fan business

| ENERGY INFORMATION              |                                  |      |
|---------------------------------|----------------------------------|------|
| Airflow (m³/s)                  | 1.95                             |      |
| CFM at High                     | 4137                             |      |
| RPM                             |                                  | 240  |
| Noise Level                     | < 46dbA overall<br>< 36dbA motor |      |
| Energy Use (W)                  |                                  | 62   |
| FAN DIMENSIONS                  | in                               | cm   |
| (A) Ceiling to Bottom of Fan    | 12.9                             | 32.7 |
| (B) Ceiling to Bottom of Blade  | 11.5                             | 29.1 |
| (C) Ceiling to Bottom of Canopy | 3.4                              | 8.7  |
| (D) Width of Fan Body           | 9.5                              | 24.1 |
| (F) Ceiling to Bottom of Light  | 12.9                             | 32.7 |