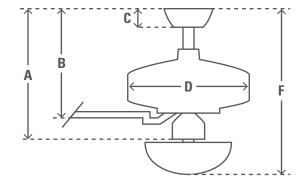

## 107cm (42") PRODUCT SPECIFICATION SHEET

Limited Lifetime Motor Warranty is backed by the only company with over 130 years in the fan business

| ENERGY INFORMATION              |                                  |      |
|---------------------------------|----------------------------------|------|
| Airflow (m³/s)                  | 1.95                             |      |
| CFM at High                     | 4137                             |      |
| RPM                             |                                  | 240  |
| Noise Level                     | < 46dbA overall<br>< 36dbA motor |      |
| Energy Use (W)                  |                                  | 62   |
| FAN DIMENSIONS                  | in                               | cm   |
| (A) Ceiling to Bottom of Fan    | 12.9                             | 32.7 |
| (B) Ceiling to Bottom of Blade  | 11.5                             | 29.1 |
| (C) Ceiling to Bottom of Canopy | 3.4                              | 8.7  |
| (D) Width of Fan Body           | 9.5                              | 24.1 |
| (F) Ceiling to Bottom of Light  | 12.9                             | 32.7 |