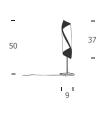

## HUE't 37

HUE' t 37

Table lamp in polished steel cm 10X10X50

Steel base cm 9X9X1