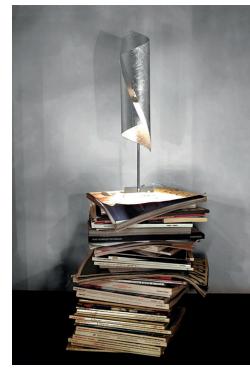

## HUE't 37

HUE' t 37

Table lamp in polished steel cm 10X10X50

Steel base cm 9X9X1