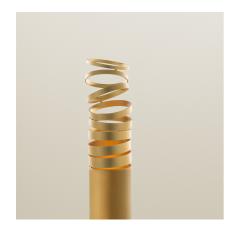

# Decomposé Light Floor - Gold

#### **DESCRIPTION**

"The projected light is broken down on each ring, light rays come to life in a scenic dance, made of shadows circulating around the central heart." Atelier  $0\hat{l}$ 

#### **FEATURES**

- Article Code: DOI4600D02

Colour: Gold
Installation: Floor
Material: Aluminium
Series: Design Collection
Environment: Indoor
design by: Atelier Oï