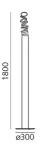

# Decomposé Light Floor - Gold

## Atelier Oï



### **⊕** (€



#### **LUMINAIRE**

- Watt: **45W** 

- Delivered lumens output: 3564lm

CCT: 3000KCRI: 90

#### **DESCRIPTION**

"The projected light is broken down on each ring, light rays come to life in a scenic dance, made of shadows circulating around the central heart." Atelier  $0\hat{l}$ 

#### PRODUCT CODE: DOI4600D02

#### **FEATURES**

- Article Code: DOI4600D02

Colour: Gold
Installation: Floor
Material: Aluminium
Series: Design Collection
Environment: Indoor
design by: Atelier Oï

#### **DIMENSIONS**

- Height: cm 180

- Base Diameter: cm 30

#### **SOURCES INCLUDED**

- Category: **Led** 

- Number: 1

- Watt: **45W** 

- Color temperature (K): 3000K

- CRI: 90