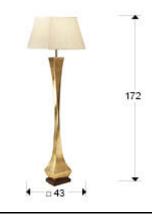

### SIZES

Sizes: ↔ 43.0 <sup>‡</sup> 172.0 ✓ 43.0 cm Weight: 10.5 Kg Packaging weight 1: 10.0 Kg Packaging weight 2: 0.5 Kg