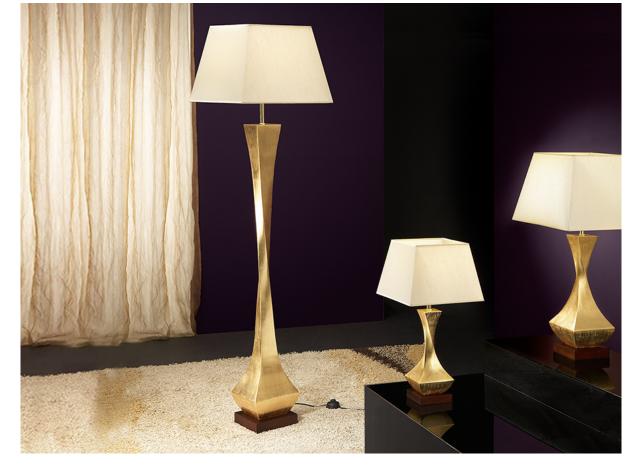

Deco Floor lamps

662514

Floor lamp made of wood and metal. Gold leaves finish, square base in walnut finish. Textile shade, silk simile.

•This item includes 1 E27 LED 10W

#### ADDITIONAL INFORMATION

Material:Wood, metal and sail-cloth Finish: Gold leaf,walnut,golden & ecru Cable colour: Black