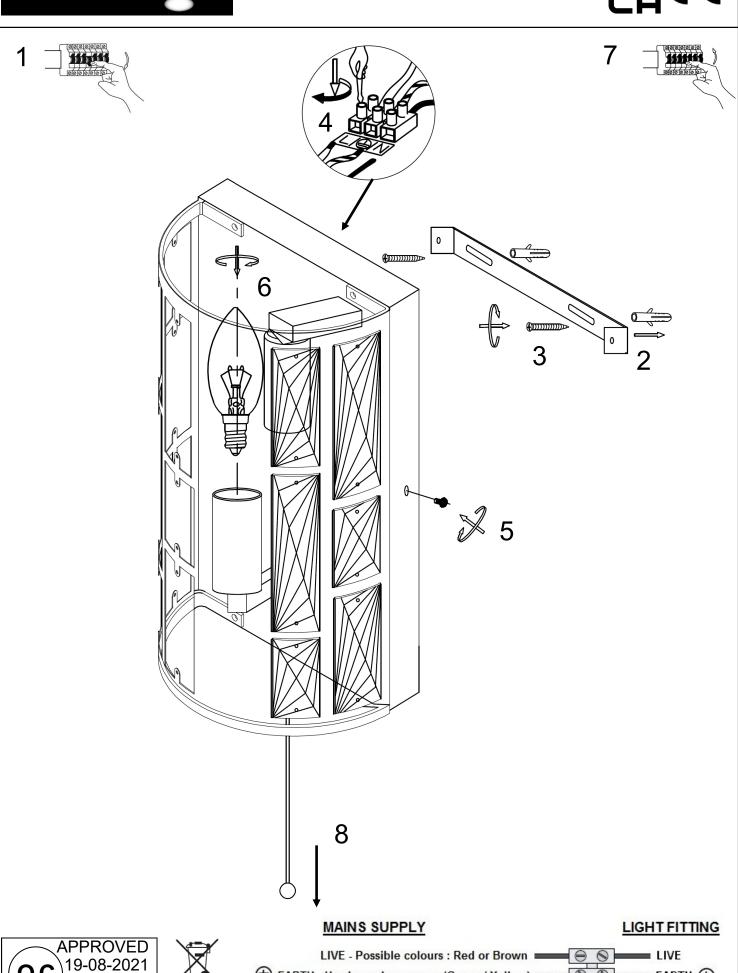

## **SAFETY INFORMATION: (Please retain for future reference)**

- Always turn off the mains supply before commencing the installation of this fitting.
- This is a Class 1 product and does requires an Earth connection
  230 (240) Volts 50Hz AC.
- This product must be installed in accordance with the national building regulations, if in doubt consult a qualified electrician.
- This fitting is suitable for installation in Indoor locations only.
- Do not mount the fitting in a damp atmosphere.
- Do not stare at the operating lamp when using LED lamps.
- The Luminaire should be positioned so that prolonged staring into the luminaire at a distance closer than 0.2m is not expected
- Ensure sufficient access to the fitting to enable safe maintenance.