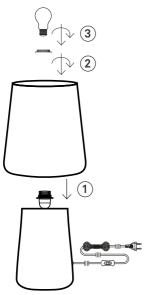

## Instructions Type nr: 20243-24

## Contents

A. Base in rattan, iron B. Shade in rattan, iron

## Not included with purchase Light source E27 bulb, max 40W or 6W LED.

Remember to use a LED bulb. Led bulbs use up to 85% less electricity than a traditional light bulb.