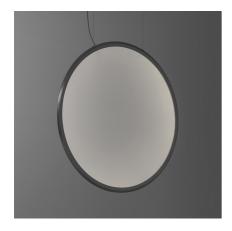

#### **DESCRIPTION**

Discovery is an unobtrusive, utterly absent and immaterial element. Its volume is only perceived when switched on, thanks to the light that outlines the central emitting surface. The result is a uniform light, ideal for working environments. The company's great optoelectronic skills, combined with a thorough culture of design and with technological know-how, produces a perfectly all-purpose and surprising solution, which translates innovation into emotional perception.

#### **FEATURES**

Article Code: 1994010APPColour: Satinized aluminiumInstallation: Suspension

- Material: Technopolymer, aluminium

Series: Design CollectionEnvironment: Indoor

- design by: Ernesto Gismondi