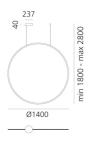

# **DIMENSIONS**

Diameter: cm 140Base Diameter: cm 23.7

Max Height from ceiling: cm 280