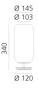

# Gople Mini Table - White

# BIG - Bjarke Ingels Group





### LUMINAIRE

- Watt: **6W** 

- CCT: **3000K** 

- CRI: 80

#### **DESCRIPTION**

The basic form of the Gople Lamp enhances the beauty of glass, hand-processed according to an ancient Venetian technique that gradually turns white glass into crystal glass by combining both upon blowing, thus making each piece unique. More innovative finishes are added, including silver or copper vacuum metallization. Silver, bronze, copper and blue finishes are made with an innovative and sustainable metal vacuum deposition process.

From the point of view of environmental-friendliness, "sputtering" is the absolutely cleanest coating technology for the type of metal used and because all emissions are abated, in particular those into the atmosphere of sulphuric acid and cyanides produced by galvanic proc