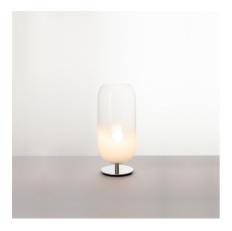

# Gople Mini Table - White

#### **DESCRIPTION**

The basic form of the Gople Lamp enhances the beauty of glass, hand-processed according to an ancient Venetian technique that gradually turns white glass into crystal glass by combining both upon blowing, thus making each piece unique. More innovative finishes are added, including silver or copper vacuum metallization. Silver, bronze, copper and blue finishes are made with an innovative and sustainable metal vacuum deposition process.

#### **FEATURES**

- Article Code: **1409020A** 

- Colour: White

- Installation: Table

- Material: Blown glass, aluminium

- Series: Design Collection

- Environment: Indoor

- design by: **BIG - Bjarke Ingels Group** 