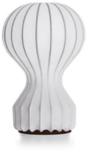

## Gatto Piccolo

by Achille & Pier Giacomo Castiglioni , 1960

Table lamp providing diffused light. White powder coated internal steel structure sprayed with a unique "cocoon" resin to create the diffuser which is then protected by a transparent sprayed on finish. On the cable there is the electronic dimmer which allows the regulation of light brightness.