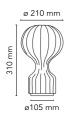

| Mounting                   | Table                                                                                                                                                                                                                                                                        |
|----------------------------|------------------------------------------------------------------------------------------------------------------------------------------------------------------------------------------------------------------------------------------------------------------------------|
| Environment                | Indoor                                                                                                                                                                                                                                                                       |
| Weight                     | 0.9 Kg                                                                                                                                                                                                                                                                       |
| Light sources<br>available | 1 x RF26565 LED 8W E14 700lm 3000K [e]<br>Dimmable<br>1 x RF26261 LED 10W E14 800lm 2700K [e]<br>Dimmable<br>1 x RF26260 LED 10W E14 900lm 3000K [e]<br>Dimmable<br>1 x RF30264 LED 8W E14 700lm 3000K [e]<br>Dimmable<br>1 x RF30263 LED 8W E14 900lm 2700K [e]<br>Dimmable |
| Emergency                  | Without                                                                                                                                                                                                                                                                      |
| Switching                  | On the cable there is the electronic dimmer<br>which allows the regulation of light brightness<br>with a dial.                                                                                                                                                               |
| Dimmer                     | Included                                                                                                                                                                                                                                                                     |
| Voltage                    | 220-240V                                                                                                                                                                                                                                                                     |
| Power                      | MAX 60W                                                                                                                                                                                                                                                                      |
| Battery                    | No                                                                                                                                                                                                                                                                           |
| Supply included            | Yes                                                                                                                                                                                                                                                                          |
| Cord Length                | 1800 mm                                                                                                                                                                                                                                                                      |
| Materials                  | Cocoon resin, Steel                                                                                                                                                                                                                                                          |
| Colors                     | F2701009 - Cocoon                                                                                                                                                                                                                                                            |
| Certificate                |                                                                                                                                                                                                                                                                              |
|                            |                                                                                                                                                                                                                                                                              |