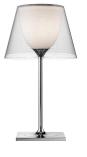

## **KTribe Table 1**

by Philippe Starck , 2007

Table luminaire providing diffused lighting. Base, rod support and diffuser support in die-cast, polished Zamak alloy. Polished aluminum tubular. Injection-molded, matte black PA (Nylon) base cover. Injection-molded PC (polycarbonate) opal inner diffuser. Outer diffuser in transparent or fumée PMMA (polymethylmethacrylate).