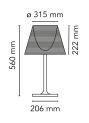

| Mounting                   | Table                                                                                                              |
|----------------------------|--------------------------------------------------------------------------------------------------------------------|
| Environment                | Indoor                                                                                                             |
| Weight                     | 3.1 Kg                                                                                                             |
| Light sources<br>available | 1 x LED 8W E27 740lm 3000K [e] cod. RF25317<br>Dimmable<br>1 x LED 8W E27 740lm 2700K [e] cod. RF25323<br>Dimmable |
| Emergency                  | Without                                                                                                            |
| Switching                  | On the cable there is a traditional dimmer which allows the regulation of light.                                   |
| Dimmer                     | Included                                                                                                           |
| Voltage                    | 220-240V                                                                                                           |
| Power                      | 100W                                                                                                               |
| Battery                    | No                                                                                                                 |
| Supply included            | Yes                                                                                                                |
| Cord Length                | 1640 mm                                                                                                            |
| Materials                  | Aluminum, Methacrylate, Polycarbonate                                                                              |
| Colors                     | <ul> <li>F6263000 - Transparent</li> <li>F6263030 - Fumée</li> </ul>                                               |
| Certificate                |                                                                                                                    |