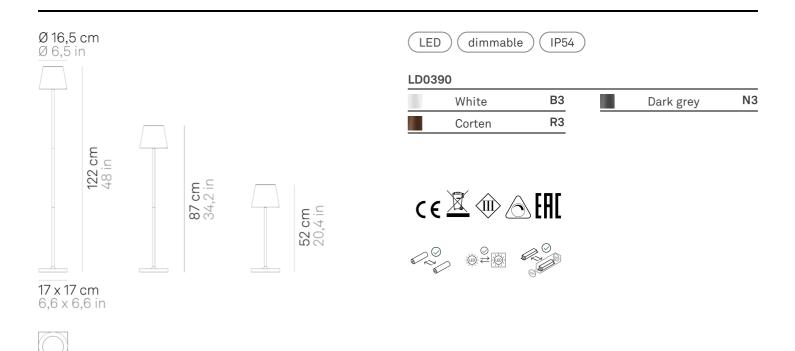

## $\textbf{Poldina L}\_L \text{ floor}$

| Lighting specifications |               | <b>Electrical specificati</b> | Electrical specifications                                  |  |
|-------------------------|---------------|-------------------------------|------------------------------------------------------------|--|
| source                  | LED           | voltage                       | 100-240V                                                   |  |
| type                    | SMD           | frequency                     | 50/60 Hz                                                   |  |
| total power             | 4,5 W         | input                         | 100-240V                                                   |  |
| power LED               | 4,0 W         | output                        | 5 Vdc max 1A                                               |  |
| color temperature       | 2700 - 3000 K | batteria                      | batteria a pacchetto li-lon 1 cella<br>mod.18650 2200 ma/h |  |
| lumen lamp              | 370 - 400 lm  |                               |                                                            |  |
| lumen LED               | 455 - 480 lm  | autonomia                     | 11 h.                                                      |  |
| beam angle              | 100°          | tempo di ricarica             | 11 H.                                                      |  |
| CRI                     | > 80          |                               |                                                            |  |
| class                   | F             |                               |                                                            |  |
| dimmer                  | TOUCH DIMMER  |                               |                                                            |  |
| motion sensor           | NO            |                               |                                                            |  |