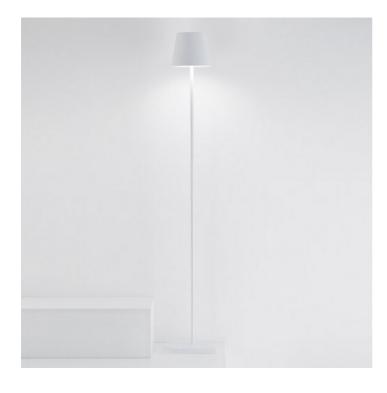

## Poldina L \_L floor

Poldina pro is a battery-operated portable and rechargeable table lamp. It is equipped with contact charging base and dimmer touch control and dimmer memory function which adjusts the light intensity and memorizes the dimmer steps; consequently, every time it is switched on, the light intensity will correspond to that previously set. The lamp is equipped also with a light color temperature selection function, 2700K or 3000K (dynamic white) and an IP65 degree of protection which makes it suitable for both indoor and outdoor use.