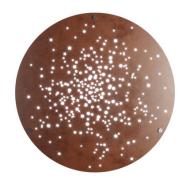

### Description

Wall/ceiling lamp with white painted metal structure and iron lens. The lens undergoes an oxidation process inducted by flame and it is followed by brushing, sponging, polishing and sanding.

Available diffuser colours

Rust

Other colours available

Available structure colours
White