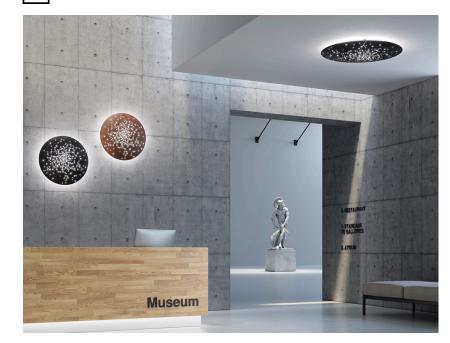

### Description

Wall/ceiling lamp with white painted metal structure and iron lens. The lens undergoes an oxidation process inducted by flame and it is followed by brushing, sponging, polishing and sanding.

Available diffuser colours

Rust

Other colours available

Available structure colours
White