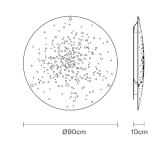

# :Fabbian

## LENS F46G0356

Lucie Koldova





#### Dimensions



### Description

Wall/ceiling lamp with white painted metal structure and iron lens. The lens undergoes an oxidation process inducted by flame and it is followed by brushing, sponging, polishing and sanding.

**Voltage** 220-240V

Light source and alternative bulbs

LED 1x86W-3000K Cri 90+

**Included accessories** LED Electronic driver

Weight Lamp Net: 9.34 kg **Packaging** Gross weight: 0 kg Volume: 0 m<sup>3</sup> Number of boxes: 2



Available diffuser colours

Rust

Other colours available

Available structure colours
White

#### In the same family



Specs

Fabbian s.r.l. | via Santa Brigida 50, 31023 Castelminio di Resana (TV) Italy | tel. +39 0423 4848 | fax +39 0423 484395 | www.fabbian.com | info@fabbian.com

Pictures, descriptions, dimensions and technical data have to be co