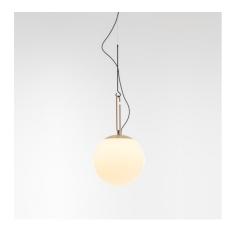

# nh 35 Suspension

### **DESCRIPTION**

nh continues the study on the dynamic interaction of expertise, details, materials, form, and light that Neri&Hu are developing with Artemide. The selected materials represent a perfect combination of tradition and innovation, as well as the expression of responsible and sustainable design, also conveyed by the use of a lowconsumption retrofit LED source. Like all the projects designed by Neri&Hu, nh offers a reinterpretation of the Oriental culture and tradition with a constant contemporary approach. With surprising lightness and elementary movements nh creates a landscape of elements generating – either individually or combined with each other – a non-static balanced composition characterized by elegant colour and material matching.

#### **FEATURES**

Article Code: 1283010AColour: Black/brassInstallation: Suspension

- Material: Blown glass, brushed brass

Series: Design CollectionEnvironment: Indoordesign by: Neri&Hu