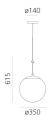

# nh 35 Suspension

## Neri&Hu



IP20 ⊕ **《《 ( €** Dimmerable: +**0**-



#### LUMINAIRE

- Watt: 20W

### **DESCRIPTION**

nh continues the study on the dynamic interaction of expertise, details, materials, form, and light that Neri&Hu are developing with Artemide. The selected materials represent a perfect combination of tradition and innovation, as well as the expression of responsible and sustainable design, also conveyed by the use of a lowconsumption retrofit LED source. Like all the projects designed by Neri&Hu, nh offers a reinterpretation of the Oriental culture and tradition with a constant contemporary approach. With surprising lightness and elementary movements nh creates a landscape of elements generating – either individually or combined with each other – a non-static balanced composition characterized by elegant colour and material matching.

##