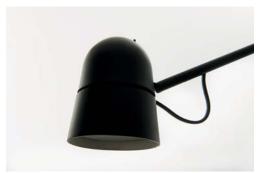

Colors: Black, white

Description: An object that seems to defy the laws of physics.

Oriented at will in space, the essential counterbalance led lamp evokes – with its variable posture – the dynamic equilibrium of a sculptural mobile equipped with a fluid balancing system using gear whells. The counterweight compensates for the movements of the long arm and ensures the stability of the diffuser. The lamp is made in black painted steel, with a vaulted aluminium top.