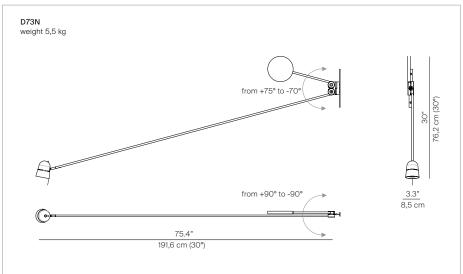

## COUNTERBALANCE

design Daniel Rybakken

Type: Wall

Light source: LED 16W 2700K(\*) CRI 90 598 Im EEL: A++

step dimmer (0%/50%/100%)

Product use: Indoor

Materials: Head in aluminium, stem and counterweight in steel

Colors: Black, white

Description: An object that seems to defy the laws of physics.

Oriented at will in space, the essential counterbalance led lamp evokes – with its variable posture – the dynamic equilibrium of a sculptural mobile equipped with a fluid balancing system using gear whells. The counterweight compensates for the movements of the long arm and ensures the stability of the diffuser. The lamp is made in black painted steel, with a vaulted aluminium top.