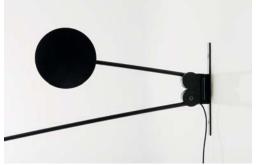

Colors: Black, white

Description: An object that seems to defy the laws of physics.

Oriented at will in space, the essential counterbalance led lamp evokes – with its variable posture – the dynamic equilibrium of a sculptural mobile equipped with a fluid balancing system using gear whells. The counterweight compensates for the movements of the long arm and ensures the stability of the diffuser. The lamp is made in black painted steel, with a vaulted aluminium top.