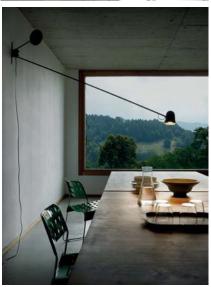

Colors: Black, white

Description: An object that seems to defy the laws of physics.

Oriented at will in space, the essential counterbalance led lamp evokes – with its variable posture – the dynamic equilibrium of a sculptural mobile equipped with a fluid balancing system using gear whells. The counterweight compensates for the movements of the long arm and ensures the stability of the diffuser. The lamp is made in black painted steel, with a vaulted aluminium top.