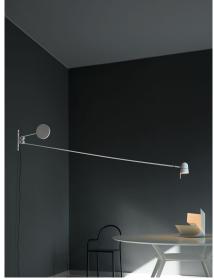

Colors: Black, white

Description: An object that seems to defy the laws of physics.

Oriented at will in space, the essential counterbalance led lamp evokes – with its variable posture – the dynamic equilibrium of a sculptural mobile equipped with a fluid balancing system using gear whells. The counterweight compensates for the movements of the long arm and ensures the stability of the diffuser. The lamp is made in black painted steel, with a vaulted aluminium top.