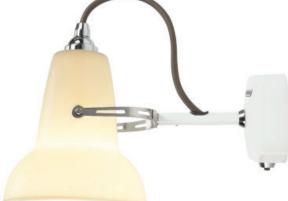

#### Product

Ceramic Wall Light - Pure White

## Description

This compact, directional wall light is easy to mount, easy to use (the die-cast aluminium sconce has an integrated switch) and with its glossy white bone china shade that turns translucent when the light is on, it looks beautiful too.