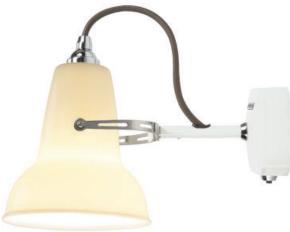

#### Product

Ceramic Wall Light - Pure White

## Description

This compact, directional wall light is easy to mount, easy to use (the die-cast aluminium sconce has an integrated switch) and with its glossy white bone china shade that turns translucent when the light is on, it looks beautiful too.