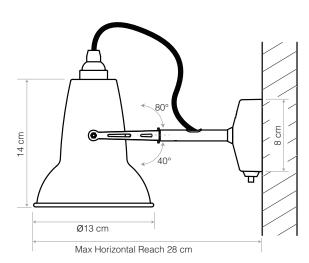

## Dimensions

- Shade diameter: ø13cm
- Shade height: 14cm
- Max reach: 28cm (from wall to shade)
- Wall plate: 8 x 8cm
- Light Packaging (L x W x H): 27cm x 23.5cm x 16.5cm
- Light Packaged Weight: 0.95kg