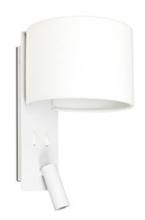

## FOLD White wall lamp with LED reader

Ref. 64304

Collection of indoor wall lamps. Nutcreatives has created FOLD, a series of modern design comprising a rectangular structure and a fabric shade. The structure has a piece in the upper part that juts out towards the diffusor. This white wall lamp has a switch incorporated into the base to facilitate its use. Thanks to its LED reader, it complements the function of environmental light with that of reading.