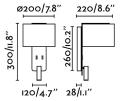

## **Specifications**

| Bulb:                 | 1XE27 MAX 15W LECTOR LED SMD<br>3W 200Lm CRI>80 |
|-----------------------|-------------------------------------------------|
| Bulb included:        | No                                              |
| Transformer:          |                                                 |
| Transformer included: | No                                              |
| Voltage:              | 100-240V                                        |
| Operating Frequency:  |                                                 |
| IP:                   | 20                                              |
| Class:                | I                                               |
| Material:             | Aluminium and textile shade                     |
| Designer:             | NUT CREATIVE                                    |
| Recommended bulb:     |                                                 |
| Length:               | 220 mm                                          |
| Net Width:            | 200 mm                                          |
| Height:               | 300 mm                                          |
| Net Weight:           | 1.91 kg                                         |
| Volume:               | 0.01916 m3                                      |
|                       |                                                 |