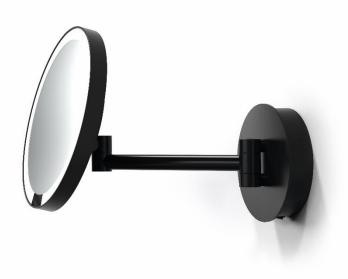

## **JUST LOOK PLUS WR 7X LED**

Chrome 0125700 / White matt 0125750 / Black matt 0125760

## **Specification**

Type of mirror cosmetic mirror LED illuminated

Mirror glass Ø 18,5 cm
Mirror glass + frame Ø 21,5 cm
Outreach max. 31 cm
Magnification 7-times

Base material stainless steel / ABS plastic / glass