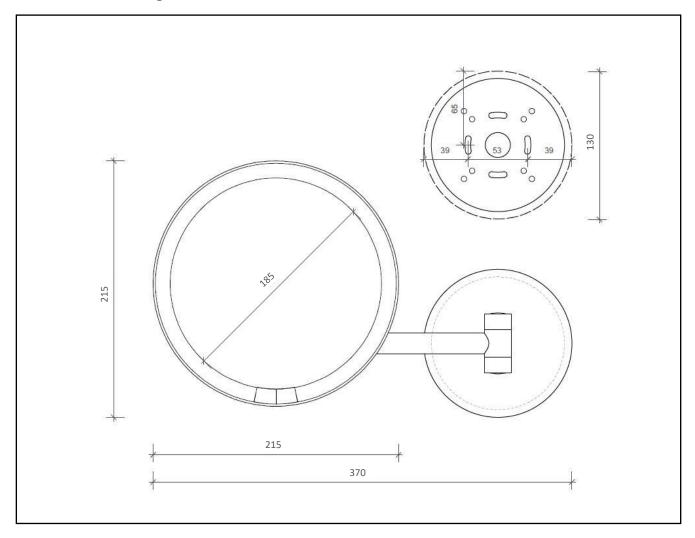

galvanic (0125700), powder coated (0125750 + 0125760)

Net weight 1,6 kg

Lamp LED 10W – not exchangeable

 $\begin{array}{ll} \text{CRI} & > 90 \\ \text{Durability LED} & 30000 \text{ h} \end{array}$ 

 $\mathsf{EEC} \qquad \qquad \mathsf{G-11}\;\mathsf{kwh/1000h}$ 

Switching function on / off switch – when switched on, the sensor automatically switches on

the mirror lighting when approached (motion sensor),

automatic switch-off function after 15 sec.

Dimmer stepless dimmable

Colour temperature 3000 – 5000 K / stepless adjustable

Memory functionmemory function dimmer and colour temperature in sensor operationOperationbattery, rechargeable and exchangeable – 3,7 V Lithium Ion / 6600 mAh

Scope of delivery cosmetic mirror with 2m USB cable and power adapter



## / Technical drawing