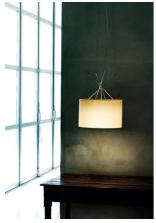

## **Ray Suspension**

by Rodolfo Dordoni, 2007

Suspension lamp providing direct or diffused lighting. Chromeplated metal structure and lathe-shaped aluminum diffusers, painted white on the inside, and shiny white or black on the outside or gray-colored, blown and overlaid glass with glossy external finish. Liquid paint protection. Opal blown glass inner diffuser. White painted steel ceiling attachment protected with transparent paint, and polished aluminum cover.