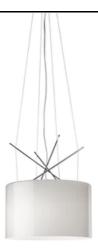

## **Ray Suspension**

by Rodolfo Dordoni, 2007

Suspension lamp providing direct or diffused lighting. Chromeplated metal structure and lathe-shaped aluminum diffusers, painted white on the inside, and shiny white or black on the outside or gray-colored, blown and overlaid glass with glossy external finish. Liquid paint protection. Opal blown glass inner diffuser. White painted steel ceiling attachment protected with transparent paint, and polished aluminum cover.