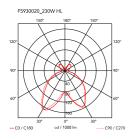

Mounting Pendant **Environment** Indoor

1 x RF26998 LED 21W E27 2452lm 3000K CRI80 Light sources available [e] Dimmable

**Emergency** Without

Switching Inside the rose there is the electronic Muvis

dimmer which allows the regulation of light brightness with a dial and the radio-frequency connection with the Flos Cubo<sup>TM</sup>.