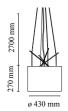

Voltage 220-250V Power **MAX 250W** 

**Battery** No Supply included Yes

Cord Length 2700 mm

Materials Aluminum, Glass, Polycarbonate, Steel

Colors F5931030 - Black

F5931009 - White F5930020 - Glass