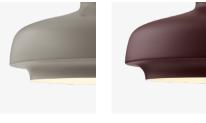

d and laser cut bronzed brass which undergoes a special plating process to produce the desired matt finish to compliment the shade.

#### Dimensions

Ø: 60cm/23.6in, H: 53cm/20.7in

#### Packaging dimensions

H: 64cm/25.1in, W: 67cm/26.4in, D: 67cm/26.4in

## Colli quantity

1 pc

### Weight

Product: 4.5 kg / Incl. packaging: 6.10 kg

**Voltage** 220-240V - 50Hz

#### Light source & Energy effeciency class

E27 max 150 Watt. The luminaire is compatible with bulbs of energy class: A++-E. Bulb is not included. Canopy included

#### Certifications

CE, Class II, IP20

#### Cord Length

600cm/236.2in

#### Cleaning instructions

Clean with soft dry cloth. Always switch off electricity supply before cleaning.

#### → Stock items

Matt Stone, Matt Plum, Matt Black

#### Related products











→ Matt Plum



→ Matt Black