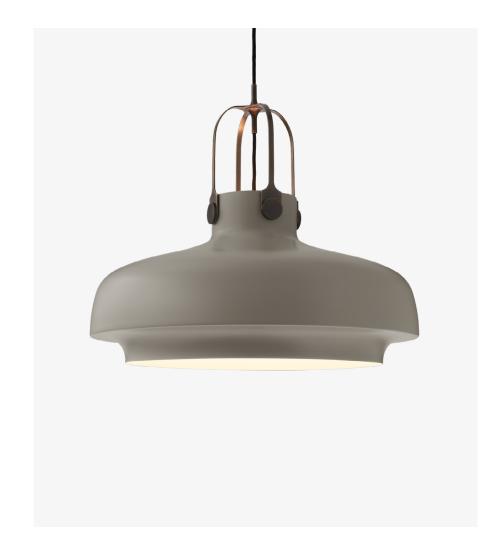

# Copenhagen SC8 Space Copenhagen 2014

Ø: 60cm/23.6in

## Copenhagen SC8 Space Copenhagen 2014

#### Environment

Indoor

Lacquered aluminum shade with bronzed brass bracket, fabric cord with cord wire.

#### **Production process**

The shade is spun into shape from a single piece of metal and matt lacquered. The bracket is made from milled and laser cut bronzed brass which undergoes a special plating process to produce the desired matt finish to compliment the shade.

#### Dimensions

Ø: 60cm/23.6in, H: 53cm/20.7in