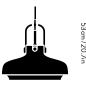

# Copenhagen SC8 Space Copenhagen 2014

Ø: 60cm/23.6in

#### Dimensions

Ø: 60cm/23.6in, H: 53cm/20.7in