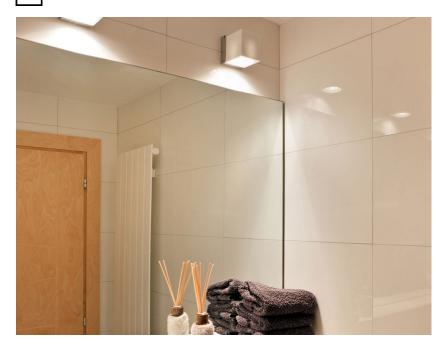

#### Description

Wall/ceiling lamp with glass diffuser made of white paste sandblasted inside. Polished chromeplated metal structure.

**Voltage** 220-240V

Socket 1xGU10