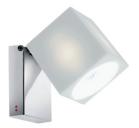

#### Description

Wall/ceiling lamp with glass diffuser made of white paste sandblasted inside. Polished chromeplated metal structure.

**Voltage** 220-240V

Socket 1xGU10