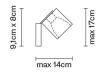

#### Dimensions

Material

Glass - Metal

White

Chrome

Pendant

In the same family

Available diffuser colours