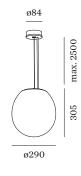

### PHYSICAL

| Diameter 290 mm        |
|------------------------|
| Height 305 mm          |
| 2.7 kg                 |
| incl. 2.5 m suspension |