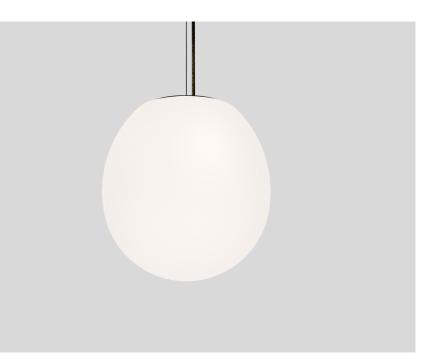

## WEVER & DUCRÉ DRO SUSPENDED 3.0

2523E0WB0

#### GENERAL

| Ceiling                      |
|------------------------------|
| Suspended                    |
| Jet Black + White Opal Glass |
| IP20                         |
| Interior                     |

### PHYSICAL

| Diameter 290 mm        |
|------------------------|
| Height 305 mm          |
| 2.7 kg                 |
| incl. 2.5 m suspension |