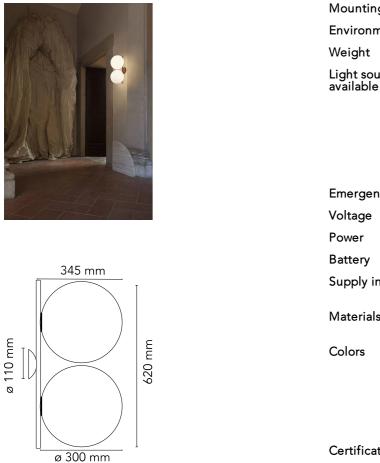

## IC Lights C/W2 Double

by Michael Anastassiades , 2014

Wall-ceiling lamp providing diffused light. Frame in brass, brushed and transparent varnished or chrome steel. Blown glass opal diffuser.

| Inting             | Ceiling and wall                                                                                                                                                                                                                           |
|--------------------|--------------------------------------------------------------------------------------------------------------------------------------------------------------------------------------------------------------------------------------------|
| ronment            | Indoor                                                                                                                                                                                                                                     |
| ght                | 4.3 Kg                                                                                                                                                                                                                                     |
| t sources<br>lable | 1 x LED 8W E14 800lm 3000K cod. RF26565 [e]<br>Dimmable<br>1 x LED 8W E14 700lm 2700K cod. RF26767 [e]<br>Dimmable<br>1 x LED 10W E14 900lm 2700K cod. RF26261 [e]<br>Dimmable<br>1 x LED 10W E14 900lm 3000K [e] cod. RF26260<br>Dimmable |
| ergency            | Without                                                                                                                                                                                                                                    |
| age                | 220-250V                                                                                                                                                                                                                                   |
| er                 | MAX 60W                                                                                                                                                                                                                                    |
| ery                | No                                                                                                                                                                                                                                         |
| ply included       | No                                                                                                                                                                                                                                         |
| erials             | Blown glass, Brass, Steel                                                                                                                                                                                                                  |
| ors                | F3159035 - Red burgundy                                                                                                                                                                                                                    |
|                    | F3159030 - Black                                                                                                                                                                                                                           |
|                    | F3159057 - Chrome                                                                                                                                                                                                                          |
|                    | 🌗 F3159059 - Brushed Brass                                                                                                                                                                                                                 |
| ificate            |                                                                                                                                                                                                                                            |
|                    |                                                                                                                                                                                                                                            |