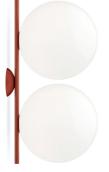

## IC Lights C/W2 Double

by Michael Anastassiades , 2014

Wall-ceiling lamp providing diffused light. Frame in brass, brushed and transparent varnished or chrome steel. Blown glass opal diffuser.

| Inting             | Ceiling and wall                                                                                                                                                                                                                           |
|--------------------|--------------------------------------------------------------------------------------------------------------------------------------------------------------------------------------------------------------------------------------------|
| ronment            | Indoor                                                                                                                                                                                                                                     |
| ght                | 4.3 Kg                                                                                                                                                                                                                                     |
| t sources<br>lable | 1 x LED 8W E14 800lm 3000K cod. RF26565 [e]<br>Dimmable<br>1 x LED 8W E14 700lm 2700K cod. RF26767 [e]<br>Dimmable<br>1 x LED 10W E14 900lm 2700K cod. RF26261 [e]<br>Dimmable<br>1 x LED 10W E14 900lm 3000K [e] cod. RF26260<br>Dimmable |
| ergency            | Without                                                                                                                                                                                                                                    |
| age                | 220-250V                                                                                                                                                                                                                                   |
| er                 | MAX 60W                                                                                                                                                                                                                                    |
| ery                | No                                                                                                                                                                                                                                         |
| ply included       | No                                                                                                                                                                                                                                         |
| erials             | Blown glass, Brass, Steel                                                                                                                                                                                                                  |
| ors                | F3159035 - Red burgundy                                                                                                                                                                                                                    |
|                    | F3159030 - Black                                                                                                                                                                                                                           |
|                    | F3159057 - Chrome                                                                                                                                                                                                                          |
|                    | 🌗 F3159059 - Brushed Brass                                                                                                                                                                                                                 |
| ificate            |                                                                                                                                                                                                                                            |
|                    |                                                                                                                                                                                                                                            |