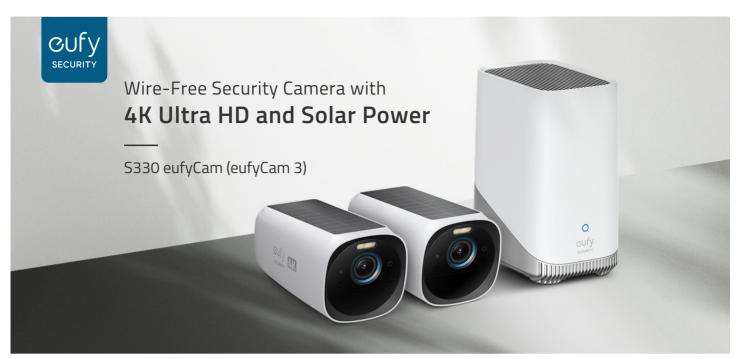

# Clear View, Day and Night

4K Ultra HD highlights small details.

Motion-activated spotlight and f/1.4 aperture show true night color.