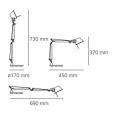

#### **DIMENSIONS**

- Length: cm 45

- Height: **cm 37** 

- Base Diameter: cm 17

- Max Extension Height: cm 73

- Max Extension Length: cm 69