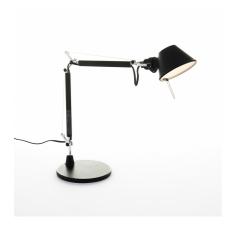

# Tolomeo Micro Table - Black - Body Lamp + Base

#### **DESCRIPTION**

Base and cantilevered arms in polished aluminium; diffuser in matt anodised black aluminium; joints and supports in polished aluminium. System of spring balancing. The code is referred to the body lamp only

#### **FEATURES**

- Article Code: **A011830** 

Colour: BlackInstallation: Table

- Material: Aluminium, steel

- Series: Design Collection

- design by: Michele De Lucchi, Giancarlo Fassina