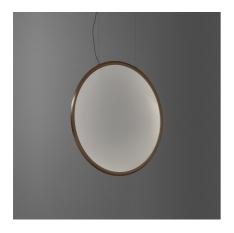

# Discovery Vertical 70 - Bronze

#### **DESCRIPTION**

Discovery is an unobtrusive, utterly absent and immaterial element. Its volume is only perceived when switched on, thanks to the light that outlines the central emitting surface. The result is a uniform light, ideal for working environments. The company's great optoelectronic skills, combined with a thorough culture of design and with technological knowhow, produces a perfectly all-purpose and surprising solution, which translates innovation into emotional perception.

#### **FEATURES**

- Article Code: **1992060A** 

- Colour: Bronze

- Installation: Suspension

- Material: Technopolymer, aluminium

Series: Design CollectionEnvironment: Indoordesign by: Ernesto Gismondi