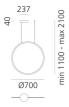

#### **DIMENSIONS**

- Diameter: cm 70

- Base Diameter: cm 23.7

- Max Height from ceiling: cm 210