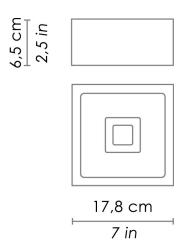

# COLLECTION

## ECLIPSE QUADRA

**CEILING** 

### **ECLIPSE QUADRA**

#### **CEILING**









A collection of recessed and ceiling lamps in two shapes, with a matt white painted die-cast aluminium fixture and a satin finish polycarbonate diffuser. Eclipse is the ideal combination of two light sources, with a unique and innovative 3-way driver, easily controlled with a switch. This version is operated with an SMD switch for indirect lighting, with a COB for direct lighting, and an SMD+COB for total lighting. Eclipse makes a statement with its elegant appearance, smooth design, and smart and innovative control function.

| CODE | COLOR |
|------|-------|

LD0006B3 White

#### DIMENSIONS AND HOLES

Dimensions 17,8 x 17,8 - h 3,5 cm / 7 x 7 - h 1,4 in

#### ILLUMINOTECHNICAL SPECIFICATIONS

Source LED

 Type
 SMD + COB

 Power LED
 13,6 + 13,6 W

 Total Watt
 14 + 14 W

 Lumen lamp