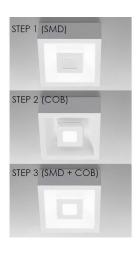

#### **CEILING**

A collection of recessed and ceiling lamps in two shapes, with a matt white painted die-cast aluminium fixture and a satin finish polycarbonate diffuser. Eclipse is the ideal combination of two light sources, with a unique and innovative 3-way driver, easily controlled with a switch. This version is operated with an SMD switch for indirect lighting, with a COB for direct lighting, and an SMD+COB for total lighting. Eclipse makes a statement with its elegant appearance, smooth design, and smart and innovative control function.