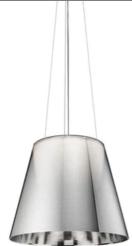

## **KTribe Suspension 3**

by Philippe Starck , 2005

Suspension lamp providing diffused light. PC (polycarbonate) inner diffuser, with opal white finish. Outer diffusers in transparent or fumèe PMMA (polymethylmethacrylate), and silver or bronze on the inner surface, by vacuum aluminum coating. Three stainless steel cables, length 4000 mm for suspension of the diffuser assembly. White ceiling rose.

| Mounting                   | Pendant                                                                                                                                           |
|----------------------------|---------------------------------------------------------------------------------------------------------------------------------------------------|
| Environment                | Indoor                                                                                                                                            |
| Weight                     | 4.5 Kg                                                                                                                                            |
| Light sources<br>available | 1 x RF26998 LED 21W E27 2452lm 3000K CRI80<br>[e] Dimmable                                                                                        |
| Emergency                  | Without                                                                                                                                           |
| Voltage                    | 220-250V                                                                                                                                          |
| Power                      | MAX 250W                                                                                                                                          |
| Battery                    | No                                                                                                                                                |
| Supply included            | Yes                                                                                                                                               |
| Cord Length                | 2700 mm                                                                                                                                           |
| Materials                  | PMMA, Polycarbonate                                                                                                                               |
| Colors                     | <ul> <li>F6258000 - Aluminized Silver</li> <li>F6258000A - Transparent</li> <li>F6258046 - Aluminized Bronze</li> <li>F6258030 - Fumée</li> </ul> |
| Certificate                |                                                                                                                                                   |