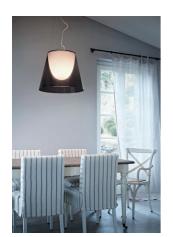

## **KTribe Suspension 3**

by Philippe Starck , 2005

Suspension lamp providing diffused light. PC (polycarbonate) inner diffuser, with opal white finish. Outer diffusers in transparent or fumèe PMMA (polymethylmethacrylate), and silver or bronze on the inner surface, by vacuum aluminum coating. Three stainless steel cables, length 4000 mm for suspension of the diffuser assembly. White ceiling rose.