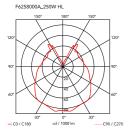

| Mounting                   | Pendant                                                                                                                                           |
|----------------------------|---------------------------------------------------------------------------------------------------------------------------------------------------|
| Environment                | Indoor                                                                                                                                            |
| Weight                     | 4.5 Kg                                                                                                                                            |
| Light sources<br>available | 1 x RF26998 LED 21W E27 2452lm 3000K CRI80<br>[e] Dimmable                                                                                        |
| Emergency                  | Without                                                                                                                                           |
| Voltage                    | 220-250V                                                                                                                                          |
| Power                      | MAX 250W                                                                                                                                          |
| Battery                    | No                                                                                                                                                |
| Supply included            | Yes                                                                                                                                               |
| Cord Length                | 2700 mm                                                                                                                                           |
| Materials                  | PMMA, Polycarbonate                                                                                                                               |
| Colors                     | <ul> <li>F6258000 - Aluminized Silver</li> <li>F6258000A - Transparent</li> <li>F6258046 - Aluminized Bronze</li> <li>F6258030 - Fumée</li> </ul> |
| Certificate                |                                                                                                                                                   |