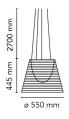

## **KTribe Suspension 3**

by Philippe Starck , 2005

Suspension lamp providing diffused light. PC (polycarbonate) inner diffuser, with opal white finish. Outer diffusers in transparent or fumèe PMMA (polymethylmethacrylate), and silver or bronze on the inner surface, by vacuum aluminum coating. Three stainless steel cables, length 4000 mm for suspension of the diffuser assembly. White ceiling rose.

| Mounting                   | Pendant                                                                                                                                           |
|----------------------------|---------------------------------------------------------------------------------------------------------------------------------------------------|
| Environment                | Indoor                                                                                                                                            |
| Weight                     | 4.5 Kg                                                                                                                                            |
| Light sources<br>available | 1 x RF26998 LED 21W E27 2452lm 3000K CRI80<br>[e] Dimmable                                                                                        |
| Emergency                  | Without                                                                                                                                           |
| Voltage                    | 220-250V                                                                                                                                          |
| Power                      | MAX 250W                                                                                                                                          |
| Battery                    | No                                                                                                                                                |
| Supply included            | Yes                                                                                                                                               |
| Cord Length                | 2700 mm                                                                                                                                           |
| Materials                  | PMMA, Polycarbonate                                                                                                                               |
| Colors                     | <ul> <li>F6258000 - Aluminized Silver</li> <li>F6258000A - Transparent</li> <li>F6258046 - Aluminized Bronze</li> <li>F6258030 - Fumée</li> </ul> |
| Certificate                |                                                                                                                                                   |