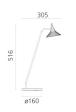

# Unterlinden Table - LED 2700K Aluminium

# Herzog & de Meuron



IP20 🕸 CE



### LUMINAIRE

- Watt: 9W
- Voltage: 24V
- Delivered lumens output: 339Im
- CCT: 2700K
- Efficiency: 52%
- Efficacy: 37.67lm/W
- CRI: 90
- Dimmer Typology: Microswitch Dimmer

# DESCRIPTION

The design partnership with Herzog & de Meuron continues to follow the development of their architectural designs, which often offer opportunities to think about developing new lighting solutions. In multiple projects designed with the firm Herzog & de Meuron, including the Feltrinelli Foundation in Milan as the latest, the suspension appliance Unterlinden has conveyed its versatility through a variety of special versions. These include Unterlinden table, a new entry in the catalogue. It is a table lamp with a thin metal stem that allows to set the head in the perfect position to ensure excellent, no