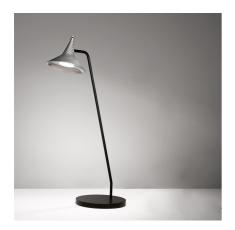

# Unterlinden Table - LED 2700K Aluminium

# DESCRIPTION

The design partnership with Herzog & de Meuron continues to follow the development of their architectural designs, which often offer opportunities to think about developing new lighting solutions. In multiple projects designed with the firm Herzog & de Meuron, including the Feltrinelli Foundation in Milan as the latest, the suspension appliance Unterlinden has conveyed its versatility through a variety of special versions. These include Unterlinden table, a new entry in the catalogue. It is a table lamp with a thin metal stem that allows to set the head in the perfect position to ensure excellent, non-glaring illumination of the working area.

#### FEATURES

- Article Code: 1945W10A
- Colour: Aluminium
- Installation: Table
- Material: Aluminium
- Series: Design Collection
- Environment: Indoor
- design by: Herzog & de Meuron