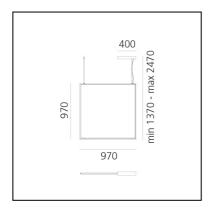

#### DIMENSIONS

- Length: cm 97
- Width: cm 1.7
- Height: cm 97
- Max Height from ceiling: cm 247