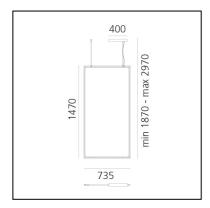

### DIMENSIONS

- Length: cm 73.5
- Width: cm 1.7
- Height: cm 147
- Max Height from ceiling: cm 297