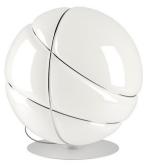

# **Description** Lampada da tavolo con diffusore in vetro soffiato bianco lucido, anelli dorati, base e calotta bianchi.

**Voltage** 220-240V

Socket 1xE27

Light source and alternative bulbs cod. A10234C01