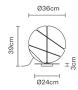

# :Fabbian

# ARMILLA **F50B0501**

Lorenzo Truant







#### Dimensions



# **Description** Lampada da tavolo con diffusore in vetro soffiato bianco lucido, anelli dorati, base e calotta bianchi.

**Voltage** 220-240V

Socket 1xE27

Light source and alternative bulbs cod. A10234C01

E27 1x13W - LED Max Watt. 150W

Not included accessories Bulb

Weight Lamp Net: 2.93 kg **Packaging** Gross weight: 0 kg Volume: 0 m<sup>3</sup> Number of boxes: 1 **Material** Glass - Metal

Available diffuser colours
White

### Available structure colours



Other colours available

## In the same family



Pendant

Specs

Pictures, descriptions, dimensions and technical data have to be considered as purely indicative. While maintaining the basic characteristics of the product, the manufacturer reserves the right to make modifications at any time with the sole aim of improvement