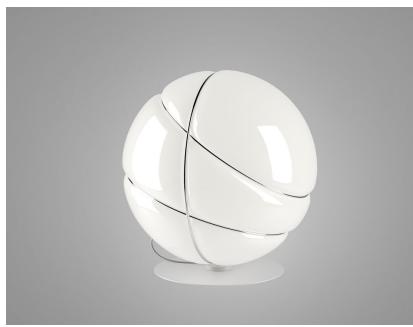

# **Description** Lampada da tavolo con diffusore in vetro soffiato bianco lucido, anelli dorati, base e calotta bianchi.

**Voltage** 220-240V

Socket 1xE27

Light source and alternative bulbs cod. A10234C01