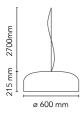

## Smithfield Suspension Pro

by Jasper Morrison , 2009

Suspension lamp with direct light. Aluminium body. Available in gloss black, white or MUD. Injection-moulded opalescent methacrylate diffuser. Steel ceiling attachment with steel suspension cable, 5 pole electric cable in PTFE double insulation, working length 2700mm.

| Mounting                   | Pendant                                                                                                                      |
|----------------------------|------------------------------------------------------------------------------------------------------------------------------|
| Environment                | Indoor                                                                                                                       |
| Weight                     | 5 Kg                                                                                                                         |
| Light sources<br>available | 108 x LED 30W 2700K 27911m CRI90 [i]                                                                                         |
| Emergency                  | Without                                                                                                                      |
| Switching                  | Dimming PUSH DIM                                                                                                             |
| Voltage                    | 220-240V                                                                                                                     |
| Power                      | 30W                                                                                                                          |
| Battery                    | No                                                                                                                           |
| Supply included            | Yes                                                                                                                          |
| Cord Length                | 2700 mm                                                                                                                      |
| Materials                  | Aluminum, Methacrylate                                                                                                       |
| Colors                     | <ul> <li>F1367031 - Matt Black</li> <li>F1367030 - Glossy Black</li> <li>F1367009 - White</li> <li>F1367021 - Mud</li> </ul> |
|                            |                                                                                                                              |