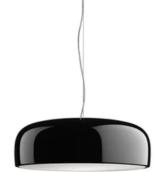

## Smithfield Suspension Pro

by Jasper Morrison , 2009

Suspension lamp with direct light. Aluminium body. Available in gloss black, white or MUD. Injection-moulded opalescent methacrylate diffuser. Steel ceiling attachment with steel suspension cable, 5 pole electric cable in PTFE double insulation, working length 2700mm.