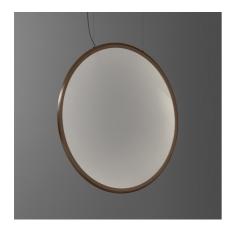

#### **DESCRIPTION**

Discovery is an unobtrusive, utterly absent and immaterial element. Its volume is only perceived when switched on, thanks to the light that outlines the central emitting surface. The result is a uniform light, ideal for working environments. The company's great optoelectronic skills, combined with a thorough culture of design and with technological knowhow, produces a perfectly all-purpose and surprising solution, which translates innovation into emotional perception.

#### **FEATURES**

- Article Code: **1994060A** 

- Colour: Bronze

- Installation: Suspension

- Material: Technopolymer, aluminium

Series: Design CollectionEnvironment: Indoordesign by: Ernesto Gismondi