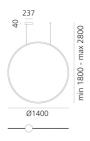

#### **DIMENSIONS**

- Diameter: cm 140

- Base Diameter: cm 23.7

- Max Height from ceiling: cm 280