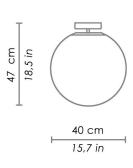

## IP44

| CODE                             | COLOR                 |                            |
|----------------------------------|-----------------------|----------------------------|
| LL4201/                          | Chrome                |                            |
| LL4201B                          | White                 |                            |
| LL4201OS                         | Brushed brass         |                            |
|                                  |                       |                            |
| DIMENSIONS AND HOLES             |                       |                            |
| Dimensions                       |                       | Ø 40 cm / Ø 15,7 in        |
|                                  |                       |                            |
| ILLUMINOTECHNICAL SPECIFICATIONS |                       |                            |
| Source                           |                       | E27                        |
| Total Watt                       |                       | 1 x 70 HS                  |
| Lamp life                        |                       | minimum 3 years guaranteed |
|                                  |                       |                            |
| ILLUMINOTEC                      | HNICAL SPECIFICATIONS |                            |
| Driver                           |                       | included                   |
| Voltage                          |                       | 220-240 V                  |
| Frequency                        |                       | 50 - 60 HZ                 |
|                                  |                       |                            |
| PHYSICAL SPECIFICATIONS          |                       |                            |
| Thermal dissipation              |                       | passive                    |