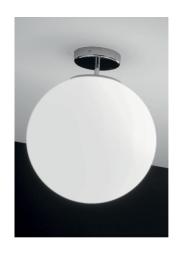

## **CEILING**

A collection of hanging, ceiling and table lamps in satin finish triplex opal blown glass. Metal parts with chrome, brushed brass finish or matt white painted.

## IP44

| CODE                             | COLOR                 |                            |
|----------------------------------|-----------------------|----------------------------|
| LL4201/                          | Chrome                |                            |
| LL4201B                          | White                 |                            |
| LL4201OS                         | Brushed brass         |                            |
|                                  |                       |                            |
| DIMENSIONS AND HOLES             |                       |                            |
| Dimensions                       |                       | Ø 40 cm / Ø 15,7 in        |
|                                  |                       |                            |
| ILLUMINOTECHNICAL SPECIFICATIONS |                       |                            |
| Source                           |                       | E27                        |
| Total Watt                       |                       | 1 x 70 HS                  |
| Lamp life                        |                       | minimum 3 years guaranteed |
|                                  |                       |                            |
| ILLUMINOTEC                      | HNICAL SPECIFICATIONS |                            |
| Driver                           |                       | included                   |
| Voltage                          |                       | 220-240 V                  |
| Frequency                        |                       | 50 - 60 HZ                 |
|                                  |                       |                            |
| PHYSICAL SPECIFICATIONS          |                       |                            |
| Thermal dissipation              |                       | passive                    |