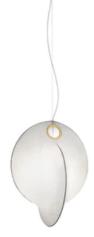

## **Overlap Suspension 1**

by Michael Anastassiades , 2018

Suspended lamp with diffused light. Internal structure in white powder painted steel. Resin diffuser Cocoon sprayed on the structure, with a transparent protection created by spraying at the end of the machining, ring for substitution of printed steel diffuser in Polished, Gold-plated "Galvanic" finish. Die-cast rose in Zama Polished and Gold-plated "Galvanic" finish.