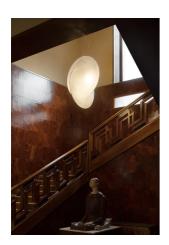

## **Overlap Suspension 1**

by Michael Anastassiades , 2018

Suspended lamp with diffused light. Internal structure in white powder painted steel. Resin diffuser Cocoon sprayed on the structure, with a transparent protection created by spraying at the end of the machining, ring for substitution of printed steel diffuser in Polished, Gold-plated "Galvanic" finish. Die-cast rose in Zama Polished and Gold-plated "Galvanic" finish.