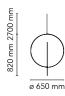

| Mounting                   | Pendant                                                                                                                |
|----------------------------|------------------------------------------------------------------------------------------------------------------------|
| Environment                | Indoor                                                                                                                 |
| Weight                     | 5.6 Kg                                                                                                                 |
| Light sources<br>available | 1 x LED 13W E27 1400lm 2700K [e] cod.<br>RF26065 Dimmable<br>1 x LED 13W E27 1400lm 3000K [e] cod.<br>RF25535 Dimmable |
| Emergency                  | Without                                                                                                                |
| Voltage                    | 220-250V                                                                                                               |
| Power                      | MAX 105W                                                                                                               |
| Battery                    | No                                                                                                                     |
| Supply included            | No                                                                                                                     |
| Cord Length                | 2700 mm                                                                                                                |
| Materials                  | Cocoon                                                                                                                 |
| Colors                     | F4633009 - Cocoon                                                                                                      |
|                            |                                                                                                                        |