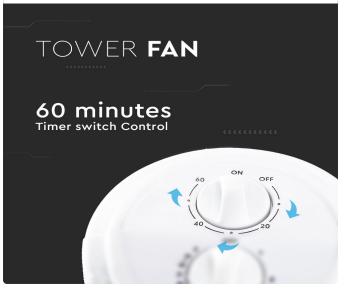

### **FEATURES**

- 31 inch Tower Fan
- Designed with 3 variants of speed: Low, Medium, and High
- Oscillation Function: Low, Medium, and High
- Timer function upto 1hour maximum
- Cable length 1.7 Meters