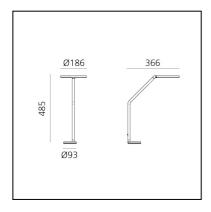

# Vine Light - Fixed

## BIG - Bjarke Ingels Group







### LUMINAIRE

- Watt: 8W

#### **BESCHREIBUNG**

Vine Light is a pure and balanced line that reaches great freedom of movement with only two joints, leaving users free to define their own light with a simple gesture.

An unbroken section, measuring only 16 mm for the small versions and 25 mm for the big ones (floor, wall), shapes the structure and houses all the opto-electronic and mechanical elements

Its minimalist presence creates a perfect balance among different materials, weights, light quality, precision of movement and functionality.

Vine Light translates technological complexity into simplicity and freedom. It represents a synthesis in which the apparent simplicity is the result of a deep know-how and innovative research.

Vine Light floor and Vine Light wall L have two differ