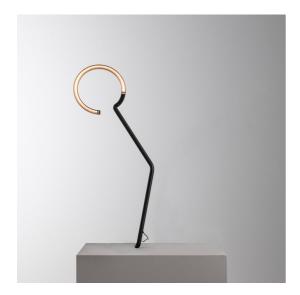

#### **BESCHREIBUNG**

Vine Light is a pure and balanced line that reaches great freedom of movement with only two joints, leaving users free to define their own light with a simple gesture.

An unbroken section, measuring only 16 mm for the small versions and 25 mm for the big ones (floor, wall), shapes the structure and houses all the opto-electronic and mechanical elements

Its minimalist presence creates a perfect balance among different materials, weights, light quality, precision of movement and functionality.

Vine Light translates technological complexity into simplicity and freedom. It represents a synthesis in which the apparent simplicity is the result of a deep know-how and innovative research.

Vine Light floor and Vine Light wall L have two different types of optics to perfectly illuminate the work surface or to create multiple light scenarios in living spaces. The Office version has a perfectly controlled emission while the Home one creates a pleasant atmosphere of diffused light.