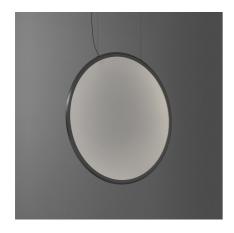

#### **DESCRIPTION**

Discovery is an unobtrusive, utterly absent and immaterial element. Its volume is only perceived when switched on, thanks to the light that outlines the central emitting surface. The result is a uniform light, ideal for working environments. The company's great optoelectronic skills, combined with a thorough culture of design and with technological knowhow, produces a perfectly all-purpose and surprising solution, which translates innovation into emotional perception.

#### **FEATURES**

Article Code: 1993010AColour: Satinized aluminiumInstallation: Suspension

- Material: Technopolymer, aluminium

Series: Design CollectionEnvironment: Indoordesign by: Ernesto Gismondi