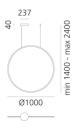

#### **DIMENSIONS**

Diameter: cm 100
Base Diameter: cm 23.7
Max Height from ceiling: cm 240