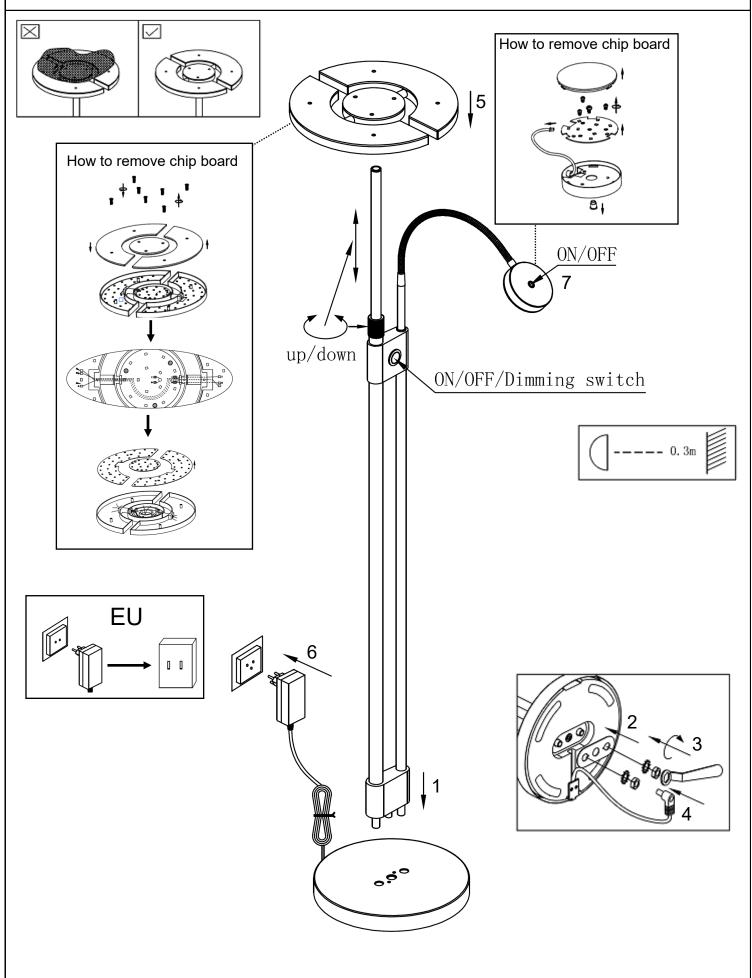

## **SAFETY INFORMATION: (Please retain for future reference)**

- Before commencing assembly ensure the floor lamp is unplugged from the mains socket.
- This is a Class 3 product and does NOT require an Earth connection
  220 240 Volts-50Hz.
- Take care to not twist the cable during assembly.
- This product must be installed in accordance with the national building and wiring regulations, if in doubt consult a qualified electrician.
- We do not recommend any modifications of the fitting as this may Invalidate the warranty and render the fitting unsafe .
- This fitting is suitable for installation in Indoor locations only .
- Do not mount the fitting in a damp atmosphere.
- Ensure sufficient access to the fitting to enable safe maintenance.
- The Luminaire should be positioned so that prolonged staring into the luminaire at the distance closer than 0.2m is not expected.

## LAMP INFORMATION:

- The LED lamps are not replaceable, when the lamps reach the end of their life the whole luminaire shall be replaced.
- The LED chips and LED driver are removable, please refer the diagram. Once the LED chips removed this fitting must be disposed.
- This fitting is suitable for dimming.