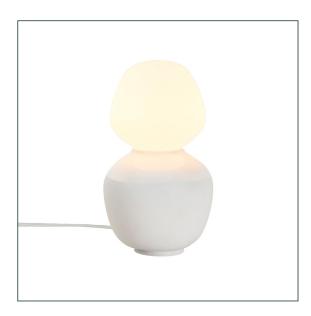

## REFLECTION ENNO TABLE LAMP

SKU: DWS-ENNO-TBL-01-EU
TABLE LAMP SET

Award-winning New York designer, David Weeks, offers a playful take on some of Tala's most iconic bulb designs to mark the first in a trilogy of collaborations. The Reflection Table Lamp is made from premium, semi-translucent porcelain that is hand-thrown and twice-fired to facilitate the reflective glaze on the top third of the base, mirroring the smooth, angled form and finish of the Enno bulb

## **PHYSICAL**

Fixture & Bulb: L150 x W150 x H260mm Not used: L- x W- x H-mm

Cable length: 3m

Materials: Porcelain

Finish: White, glaze & matte

 Weight:
 2000g

 IP rating:
 IP20

 Base:
 E27