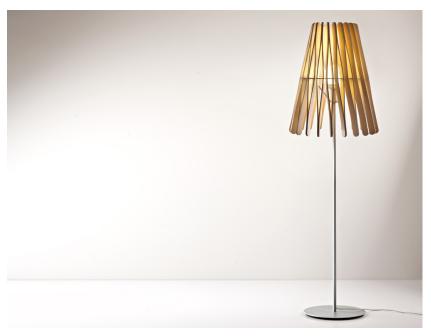

#### Description

For this floor lamp the light is discreetly diffused from a frame decorated with laths of Ayous wood. Structure and stem in powderpainted metal, or structure in powder-painted metal with stem in Toulipier wood.

## Available diffuser colours

Light wood colour