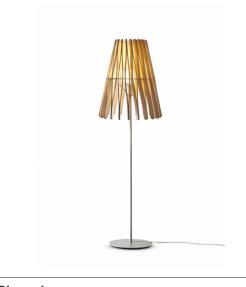

#### Description

For this floor lamp the light is discreetly diffused from a frame decorated with laths of Ayous wood. Structure and stem in powderpainted metal, or structure in powder-painted metal with stem in Toulipier wood.

## Available diffuser colours

Light wood colour

#### In the same family

Table

Floor