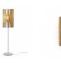

#### Description

For this floor lamp the light is discreetly diffused from a frame decorated with laths of Ayous wood. Structure and stem in powderpainted metal, or structure in powder-painted metal with stem in Toulipier wood.

## Available diffuser colours

Light wood colour

#### Available structure colours

Pendant

Anodized

Pendant

Material

Wood - Metal