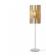

# :Fabbian

### **STICK**

## F23C0269

Matali Crasset





#### Description

For this floor lamp the light is discreetly diffused from a frame decorated with laths of Ayous wood. Structure and stem in powderpainted metal, or structure in powder-painted metal with stem in Toulipier wood.

Voltage 220-240V

#### Light source and alternative bulbs

cod. A10231C01

E27 1x22W - LED Max Watt. 24W

#### Socket

## Available diffuser colours

Light wood colour

#### Available structure colours

Pendant

Anodized

Pendant

Material

Wood - Metal

## Included accessories

Bulb

#### Weight Lamp

Net: 7.75 kg

#### **Packaging**

Gross weight: 7.75 kg Volume: 0.447 m<sup>3</sup> Number of boxes: 2

### **Specs**

IP20





#### **Dimensions**



#### In the same family





Table



Floor