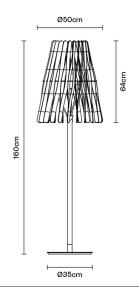

#### Description

For this floor lamp the light is discreetly diffused from a frame decorated with laths of Ayous wood. Structure and stem in powderpainted metal, or structure in powder-painted metal with stem in Toulipier wood.

#### **Dimensions**