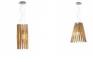

## Available diffuser colours

Light wood colour

#### Available structure colours

Pendant

Anodized

Pendant

Material

Wood - Metal

#### In the same family

Table

Floor