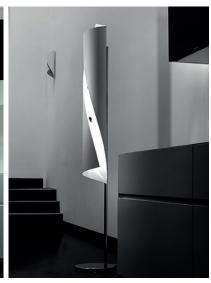

## HUE' t 135



## HUE' t 135

Floor lamp in polished steel cm 30X30X205

Steel base Ø cm 30X1

## **Available electric supplies:**

4 Mirror bulbs E27 4W 230/240V included 1800 Lm emitted = 156W 3000°K - CRI>80 4 Decor Silver E27 100W 230V included Dimmer 100-500W 230V included

## Finishings

Scheda Tecnica

B total white

N matt black

TA gold leaf

TR copper leaf

TB bronze leaf

TA/B silver leaf/white

TO/B gold leaf/white

TR/B copper leaf/white

TR/B copper leaf/white

TR/B copper leaf/white

TR/N silver leaf/matt black

TO/N gold leaf/matt black

TO/N gold leaf/matt black

TR/N copper leaf/matt black

TR/N copper leaf/matt black

TR/N silver leaf/matt black

TR/N copper leaf/matt black

TR/N silver leaf/white