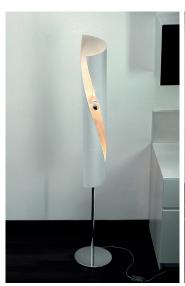

## HUE' t 135



## HUE' t 135

Floor lamp in polished steel cm 30X30X205

Steel base Ø cm 30X1

## **Available electric supplies:**

4 Mirror bulbs E27 4W 230/240V included 1800 Lm emitted = 156W 3000°K - CRI>80 4 Decor Silver E27 100W 230V included Dimmer 100-500W 230V included

## Finishings

Scheda Tecnica

B total white

N matt black

TA gold leaf

TR copper leaf

TB bronze leaf

TA/B silver leaf/white

TO/B gold leaf/white

TR/B copper leaf/white

TR/B copper leaf/white

TR/B copper leaf/white

TR/N silver leaf/matt black

TO/N gold leaf/matt black

TO/N gold leaf/matt black

TR/N copper leaf/matt black

TR/N copper leaf/matt black

TR/N silver leaf/matt black

TR/N copper leaf/matt black

TR/N silver leaf/white