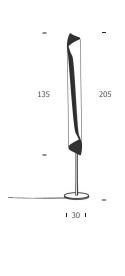

## HUE' t 135

## HUE' t 135

Floor lamp in polished steel cm 30X30X205

Steel base Ø cm 30X1