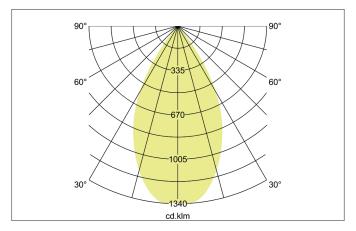

## APOLLO MINI LED downlight, round, on/off switchable

Article no. 40612163

Light. For Generations.

| Lighting technology |            |
|---------------------|------------|
| Colour temperature  | 3.000 K    |
| Light colour        | White      |
| Light output        | Direct     |
| Luminous flux       | 1,408 lm   |
| System efficiency   | 134 lm/W   |
| Colour rendering    | CRI > 90   |
| Reflector           | High-gloss |
| Reflektorfarbe      | silver     |
| Beam angle          | 55°        |
| Light sharing       | Symmetric  |