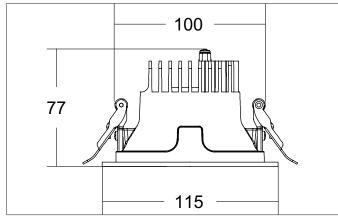

#### Tender

LED downlight, round, on/off switchable, Round.Toolless ceiling installation by installation springs. Ceiling cut-out Ø 100 mm, Installation depth 77 mm, Outer diameter 115 mm, Weight 0,240 kg,Reflector silver with rotattionssymmetrical, deep, wide distributed light intensity. optimal light distribution due to a plastic, transparent cover.Luminous flux 1.408 lm, Power 1 x 10,5 W, Light colour warm white, Correlated color temprature (CCT) 3.000 K, Colour rendering index CRI > 90, Rated life time L80/B10 at 25 °C: 50.000 h, Rated life time L80/B50 at 25 °C: 50.000 h, Housing material: Aluminium / Glass / Plastic, Colour: Silver structure, Permissible ambient temperature (ta): -20 °C - +25 °C, Protection class (EN 61140): II, Degree of protection (DIN EN 60529): IP20, .With electronic driver, on/off switchable.

| Article data       |                                         |
|--------------------|-----------------------------------------|
| Article no.        | 40612163                                |
| GTIN               | 4251433980100                           |
| Series name        | APOLLO MINI                             |
| Short description  | LED downlight, round, on/off switchable |
| Material           | Aluminium / Glass / Plastic             |
| Colour             | Silver                                  |
| Type of surface    | Structure                               |
| Shape              | Round                                   |
| Outer diameter     | 115 mm                                  |
| Built-in diameter  | 100 mm                                  |
| Installation depth | 77 mm                                   |
| Weight             | 0.240 kg                                |