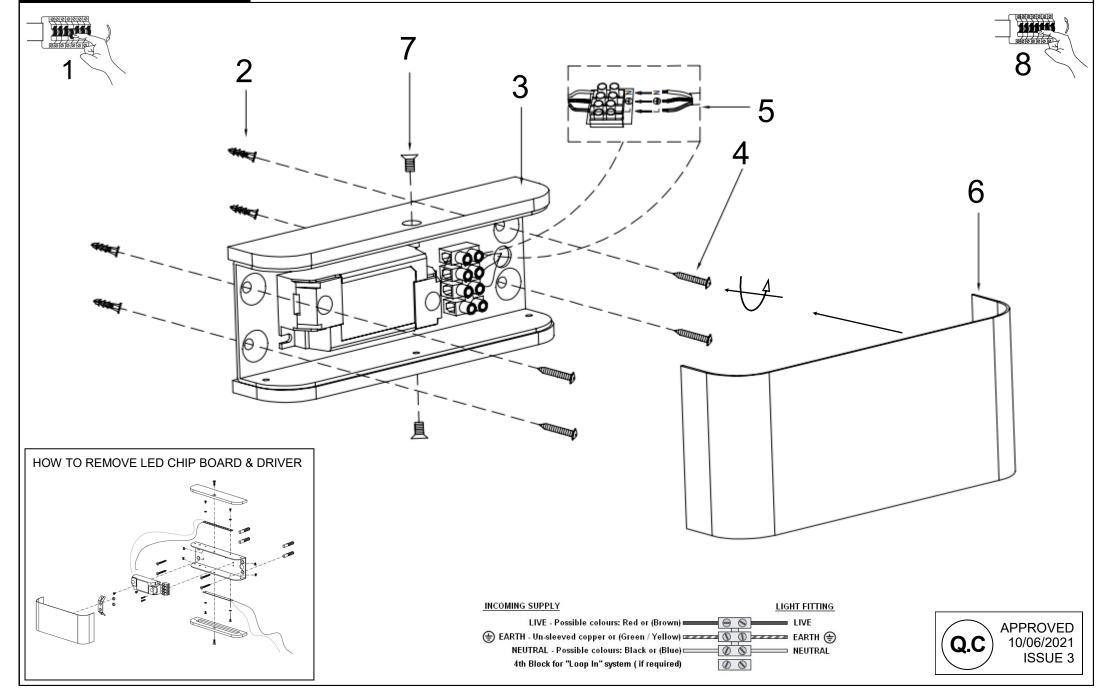

## **LED INFORMATION:**

- This fitting is not suitable for dimming.
- The LED lamps are not replaceable, when the lamps reach the end of their life the whole luminaire shall be replaced.
- The LED chip board & driver are removable, please refer to diagram. Once removed this fitting must be disposed.