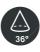

## Art. No. 108891 Funil

Floor Lamp 145cm **GREY** 

För inomhusbruk For indoor use Für Innenbedarf Oprawa tylko do użytku wewnętrznego Pour usage intérieur

IP20

3-STEP

Kabellängd: 2 m Cord length: 2 m Kabellänge: 2 m Długość przewodu: 2 m Longueur du câble: 2 m

3-stopniowa regulacja ściemniania

3-stegs dimbar

3 step dimmable

3-stufig dimmbar

Skyddsklass II Protection class II

Schutzklasse II Klasa ochronności II

Classe de sécurité II

3 étapes dimmable

Inbyggd brytare Built-in switch Einbauschalter Wbudowany przełącznik Interrupteur intégré

Colours: Grey Materials: Iron

Dimensions: Height 145 cm, Width 47.5 cm, Depth 23 cm