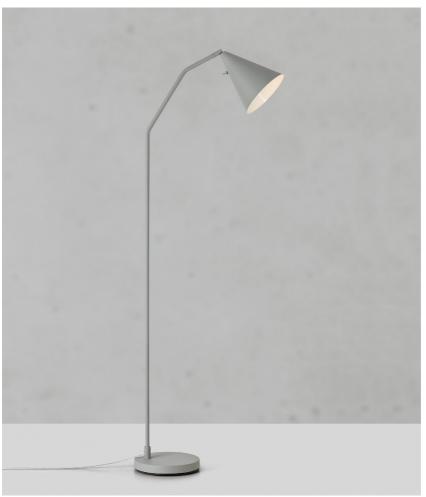

## Art. No. 108891 Funil

Floor Lamp 145cm **GREY** 

För inomhusbruk For indoor use Für Innenbedarf Oprawa tylko do użytku wewnętrznego Pour usage intérieur

IP20

3-STEP

Kabellängd: 2 m Cord length: 2 m Kabellänge: 2 m Długość przewodu: 2 m Longueur du câble: 2 m

Inbyggd brytare Built-in switch Einbauschalter Wbudowany przełącznik Interrupteur intégré

Colours: Grey Materials: Iron

Dimensions: Height 145 cm, Width 47.5 cm, Depth 23 cm