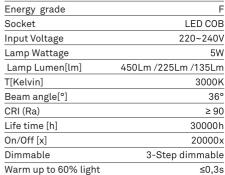

## Art. No. 108891 Funil

Floor Lamp 145cm **GREY** 

För inomhusbruk For indoor use Für Innenbedarf Oprawa tylko do użytku wewnętrznego Pour usage intérieur

IP20

3-STEP

Kabellängd: 2 m Cord length: 2 m Kabellänge: 2 m Długość przewodu: 2 m Longueur du câble: 2 m

3-stopniowa regulacja ściemniania

3-stegs dimbar

3 step dimmable

3-stufig dimmbar

Skyddsklass II Protection class II

Schutzklasse II Klasa ochronności II

Classe de sécurité II

3 étapes dimmable

Inbyggd brytare Built-in switch Einbauschalter Wbudowany przełącznik Interrupteur intégré

Colours: Grey Materials: Iron

Dimensions: Height 145 cm, Width 47.5 cm, Depth 23 cm