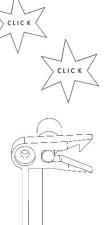

7. Tightly screw the plastic handles to the rim using the supplied nuts and washers so that the glass is held in place. Under one of the nuts, put the eye of the green-yellow grounding wire screwed to the base. Figure 3. CAUTION! The plastic handles should be screwed in the correct direction (see figure 3).