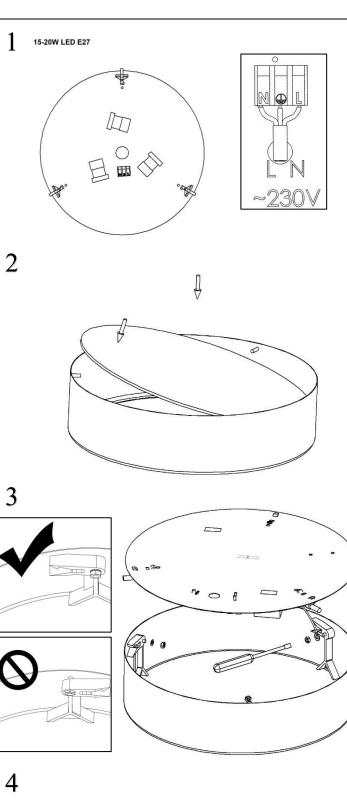

4. Connect the power wires to the correspondingly marked terminals on the connector - phase wire (L) brown and neutral wire (N) blue. Figure 1. If the cube is equipped with terminals 1 and 2, it is possible to divide the light bulbs power supply into two circuits.

5. Connect the protective earth conductor (usually to the protective terminal marked with the symbol.

green and yellow) Picture 1.

6. Place the glass in the rim with the matte side down as shown in figure 2.