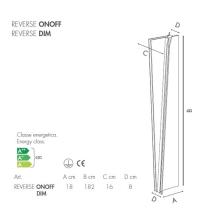

## **Dimensions**

Length/Width/Height 180mm/160mm/1820mm

Powered by © Relux Page 1

The lighting is highly ef**■**cient thanks to 24V LED stripes.

Available with 3000 °K or 2700 °K LED colour temperature.

Registered design

Energy class A++, A+, A

Powered by © Relux Page 2