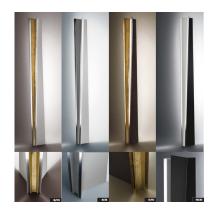

#### **Description**

A ■oor lamp made in bent aluminium with an essential design.

Its mirror-like surfaces give atmosphere lighting in the front side and ambient lighting on its rear.

The only 6mm thick aluminium disc has a smooth prole, to enhance its class and uniqueness even in the details of its colour.

The lighting is highly ef**■**cient thanks to 24V LED stripes.

Available with 3000 °K or 2700 °K LED colour temperature.

Registered design

Energy class A++, A+, A

Powered by © Relux Page 2