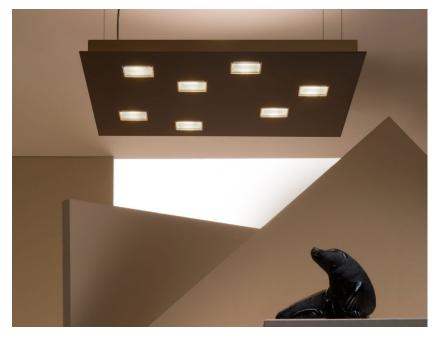

#### Description

Pendant lamp with burnished aluminium structure. Double light source: one for direct lighting, one for indirect lighting. Small square diffusers in white policarbonate.

Voltage

220-240V