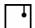

#### Description

Pendant lamp with burnished aluminium structure. Double light source: one for direct lighting, one for indirect lighting. Small square diffusers in white policarbonate.

Voltage

220-240V

# Available diffuser colours

Satin-finish burnished Other colours available

Aluminium - Polycarbonate