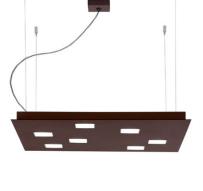

# : Fabbian

# **QUARTER**

# F38A0314

# David Pellegrini & Francesca Mengato





#### Description

Pendant lamp with burnished aluminium structure. Double light source: one for direct lighting, one for indirect lighting. Small square diffusers in white policarbonate.

Voltage

220-240V

### Light source and alternative bulbs

LED 3x4.5W-2700K 960lm Cri 80+ (SOPRA)

2700K 2300lm Cri 80+ (SOTTO)

### **Dimmable LED**

# Available diffuser colours

Satin-finish burnished Other colours available

Aluminium - Polycarbonate

## LED 7x4.5W-

# Included accessories

LED

Weight Lamp

Net: 9.71 kg

#### **Packaging**

Gross weight: 11.39 kg Volume: 0.069 m<sup>3</sup> Number of boxes: 1

# Specs

EAC

IP40



## **Dimensions**



### In the same family