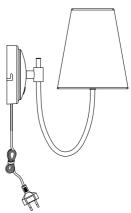

Instructions
Type nr: 20252-13



## Contents

A. Wall Bracket

B. Base in iron

C. Shade in Linen

## Not included with purchase

Light source E14 bulb, max 40W or 6W LED.

Remember to use a LED bulb. Led bulbs use up to 85% less electricity than a traditional light bulb.

## Cleaning instructions

Product may be cleaned only after it has been switched off and cooled down.

Prevent moisture from getting to the lamp connections or power supplying elements.

Wipe the surface with a soft, dry cloth.

We do not recommend cleaning agents as they can cause staining.

After cleaning, the lamp should be left off until it dries completely.



If you have any questions or comments, please reach out to us by e-mail: hello@marksloid.com