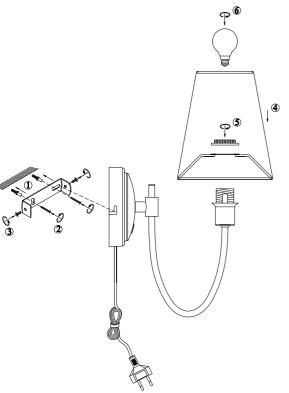

Instructions
Type nr: 20252-13

## Contents

A. Wall Bracket

B. Base in iron

C. Shade in Linen

## Not included with purchase

Light source E14 bulb, max 40W or 6W LED.

Remember to use a LED bulb. Led bulbs use up to 85% less electricity than a traditional light bulb.